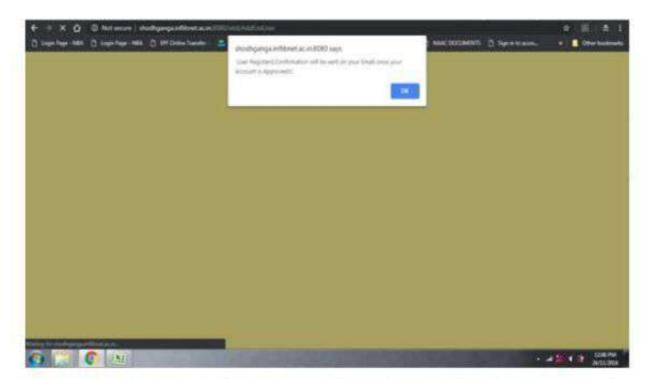

# e-ShodhGanga

(Faculty members already applied for Registration but Approval is pending from shodhganga authority)