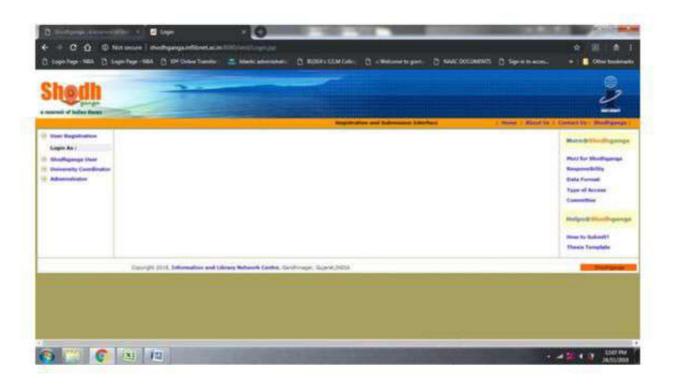

# e-ShodhGanga

(Faculty members already applied for Registration but Approval is pending from shodhganga authority)